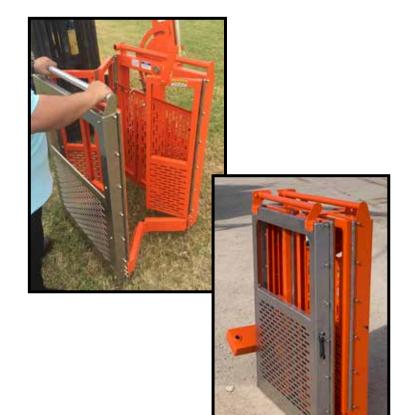

- Steel Construction to meet the rigors of contractors and utility/mine applications
- Provides Fall Arrest & Fall Protection
- Folds to reduce storage space
- Takes less than a minute to fold/unfold basket for more storage space
- Eliminates ladders or climbing on equipment

## **OPTIONS**

- Basket Carrier
- Basket Stand
- Slots in the floor to drain water
- Upset holes for skid resistance
- Space saving inward opening gates promote easy basket entry
- Meets or exceeds industry standards (ASME B30.5, ASME B30.22, ASME B30.23 & CSA Z150)