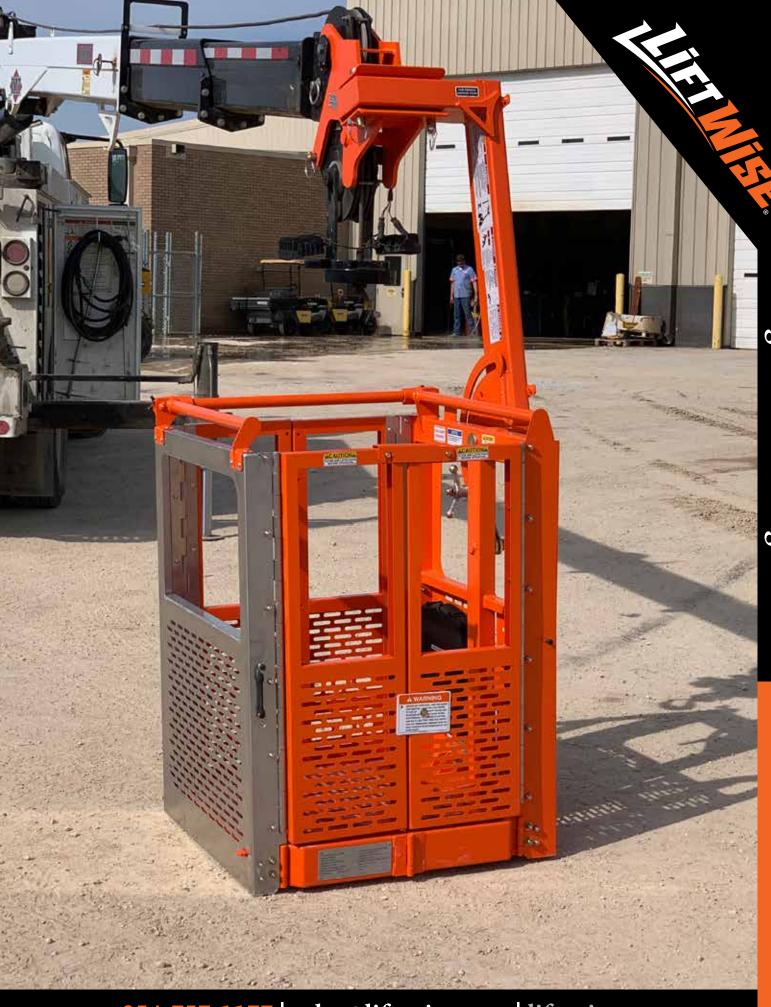

## **SPECIFICATIONS**

| Load Capacity | 350 lb (159 kg)            |
|---------------|----------------------------|
| Dimensions    |                            |
|               | 40" x 30" x 45"            |
| Folded        | 30" x 19" x 45"            |
| Floor Space   | 30" x 30"                  |
| Attachment    | Crane Specific Adapter     |
| Weight        | 230 lb (104 kg)            |
| Folding       | Yes                        |
| Mounting      | Service Crane/Knuckle Boom |

- Steel Construction to meet the rigors of contractors and utility/mine applications
- Provides Fall Arrest & Fall Protection
- Folds to reduce storage space
- Takes less than a minute to fold/unfold basket for more storage space
- Eliminates ladders or climbing on equipment

## **OPTIONS**

- Basket Carrier
- Basket Stand
- Slots in the floor to drain water
- Upset holes for skid resistance
- Space saving inward opening gates promote easy basket entry
- Meets or exceeds industry standards (ASME B30.5, ASME B30.22, ASME B30.23 & CSA Z150)