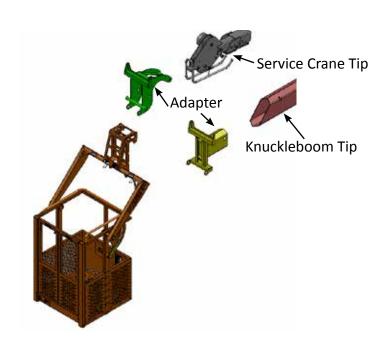

## **SPECIFICATIONS**

| Load Capacity | 350 lb (159 kg)                           |
|---------------|-------------------------------------------|
| Dimensions    |                                           |
| Basket        | 30" x 30" x 44"                           |
| Floor Space   | 30" x 30"                                 |
| Attachment    | Crane Specific Adapter                    |
| Weight        | 230 lb (104 kg)                           |
| Folding       | No                                        |
| Mounting      | Boom Truck/Service Crane/<br>Knuckle Boom |

## **OPTIONS**

- Single Man Basket w/Extended Yoke
- Heavy Duty Single Man
- Step
- Stand for installation on uneven ground or larger cranes
- CSA upper bracket enclosure