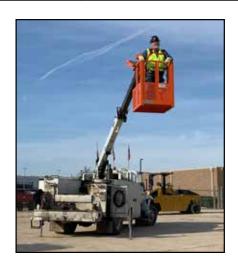

## **SPECIFICATIONS**

| Load Capacity | 350 lb (159 kg)                           |
|---------------|-------------------------------------------|
| Dimensions    |                                           |
| Basket        | 30" x 30" x 44"                           |
| Floor Space   | 30" x 30"                                 |
| Attachment    | Crane Specific Adapter                    |
| Weight        | 230 lb (104 kg)                           |
| Folding       | No                                        |
| Mounting      | Boom Truck/Service Crane/<br>Knuckle Boom |

## **FEATURES**

- Steel Construction to meet the rigors of contractors and utility/mine applications
- Provides Fall Arrest & Fall Protection
- Space saving inward opening gates promote easy basket entry
- Eliminates ladders or climbing on equipment