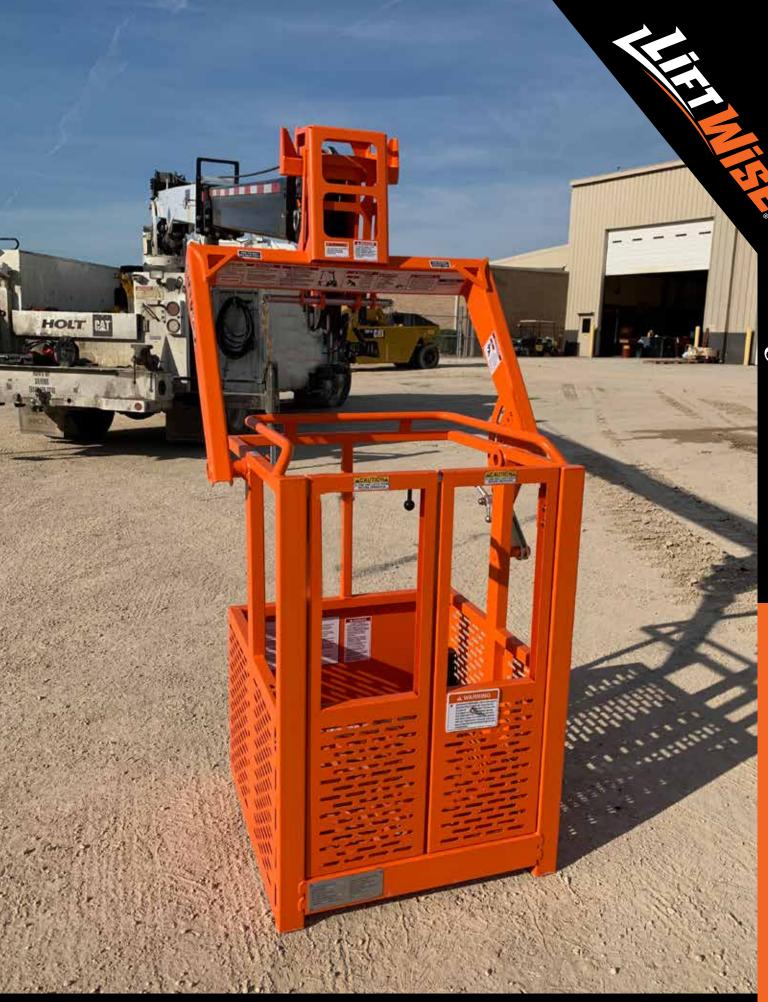

## **SPECIFICATIONS**

| Load Capacity | 350 lb (159 kg)                           |
|---------------|-------------------------------------------|
| Dimensions    |                                           |
| Basket        | 30" x 30" x 44"                           |
| Floor Space   | 30" x 30"                                 |
| Attachment    | Crane Specific Adapter                    |
| Weight        | 230 lb (104 kg)                           |
| Folding       | No                                        |
| Mounting      | Boom Truck/Service Crane/<br>Knuckle Boom |

## **FEATURES**

- Steel Construction to meet the rigors of contractors and utility/mine applications
- Provides Fall Arrest & Fall Protection
- Space saving inward opening gates promote easy basket entry
- Eliminates ladders or climbing on equipment

- Slots in the floor to drain water
- High capacity disc brake
- Upset holes for skid resistance
- Meets or exceeds industry standards (ASME B30.5, ASME B30.22, ASME B30.23 & CSA Z150)

BASKET

OF

**CHOICE** 