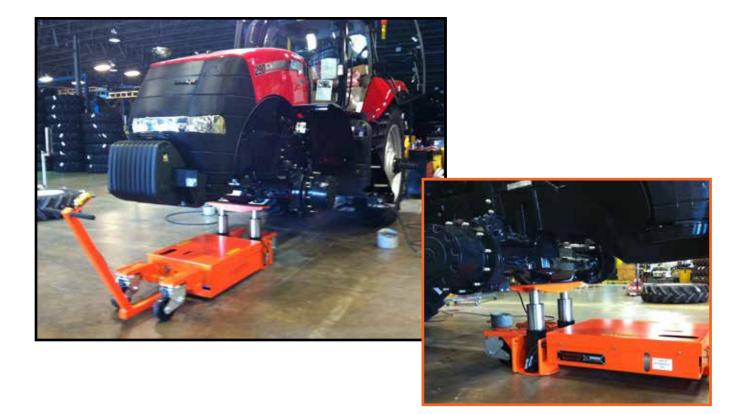

## **Battery Powered Chassis Lifter**

High capacity lifting device rated for up to 22.5 tons for mounting tires on tractors.

Spring-loaded polyurethane casters allow for easy maneuvering under load, so that the weight on the jacks is transferred directly to the floor.

## **Specifications**

Collapsed Height......15" Lift Travel.....16.75" Battery-Powered (not charged) Two-stage jacks for low collapsed height Heavy-duty construction On-board charger

Photos and diagrams are for promotional purposes only. Product design and specifications may change without notice or obligation.