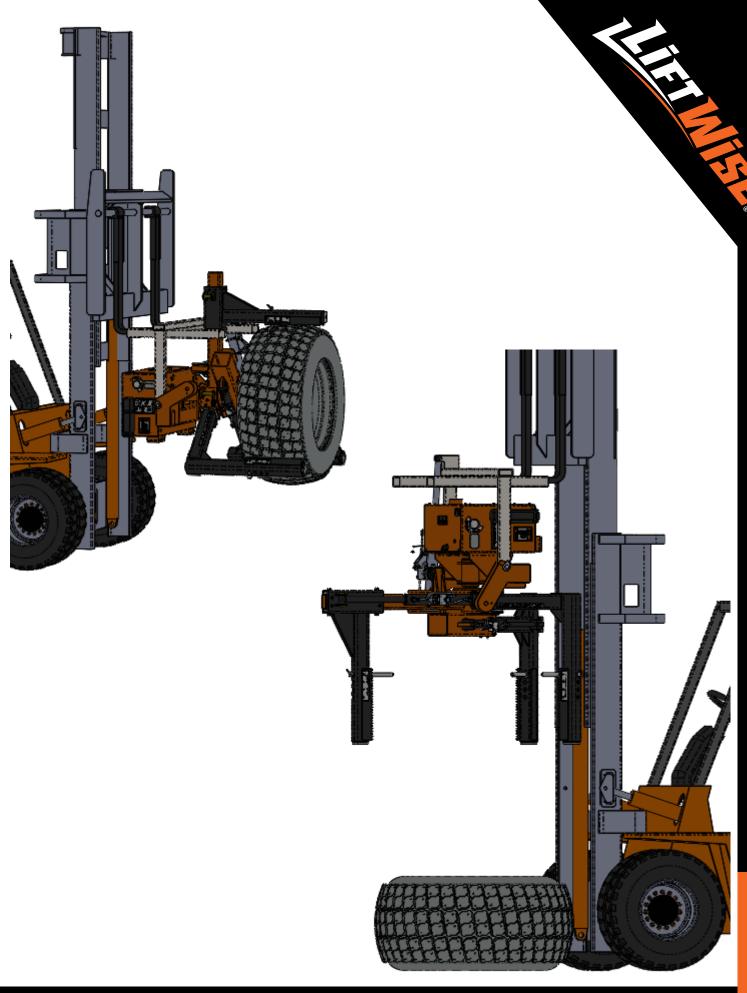

## **FEATURES**

- 5 hydraulically powered functions
- Operated by radio remote
- Mounts to a forklift
- Adjustable pins to ensure correct tire orientation
- Lights indicating sufficient clamping pressure
- Onboard battery charger included
- 24V maintenance free battery system
- Self-contained hydraulic power unit (HPU)
- Operation, maintenance and parts manual included