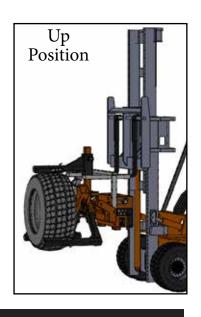

## **SPECIFICATIONS**

| Load Capacity                            | 1400 lb (635 kg) |
|------------------------------------------|------------------|
| Minimum Tire Diameter                    | 30" (762 mm)     |
| Maximum Tire Diameter                    | 53" (1346 mm)    |
| Maximum Tire Width                       | 19" (483 mm)     |
| Tilt from Horizontal to Vertical         | 90°              |
| Rotation for Bolt Pattern Alignment      | ±25°             |
| Weight                                   | 1300 lb (590 kg) |
| Time to Tilt from Horizontal to Vertical | 18 seconds       |
| Rotation from Neutral to 25°             | 7 seconds        |