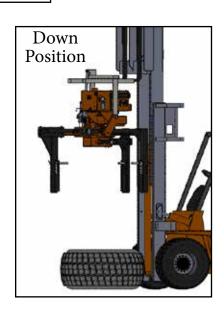

## **SPECIFICATIONS**

| Load Capacity                            | 1400 lb (635 kg) |
|------------------------------------------|------------------|
| Minimum Tire Diameter                    | 30" (762 mm)     |
| Maximum Tire Diameter                    | 53" (1346 mm)    |
| Maximum Tire Width                       | 19" (483 mm)     |
| Tilt from Horizontal to Vertical         | 90°              |
| Rotation for Bolt Pattern Alignment      | ±25°             |
| Weight                                   | 1300 lb (590 kg) |
| Time to Tilt from Horizontal to Vertical | 18 seconds       |
| Rotation from Neutral to 25°             | 7 seconds        |