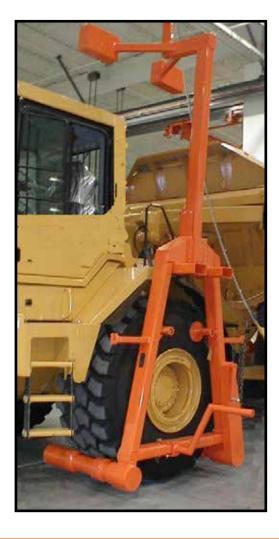

## **Tire Lifter**

| 0 |     | • • |     |     |     |
|---|-----|-----|-----|-----|-----|
|   | no. |     | COL | 110 | nc  |
|   |     | С1П | La  | LIU | 112 |
|   | -   | -   |     | -   |     |

| Capacity2,500 lbs. |            |  |  |  |
|--------------------|------------|--|--|--|
| Width              | 75.50"     |  |  |  |
| Height             | 172"       |  |  |  |
| Length             | 52.81"     |  |  |  |
| Weight             | 3,500 lbs. |  |  |  |