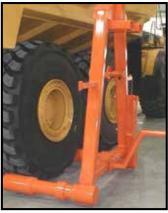

## **Tire Lifter**

| 0 |     | • • |     |     |     |
|---|-----|-----|-----|-----|-----|
|   | no. |     | COL | 110 | nc  |
|   |     | С1П | La  | LIU | 112 |
|   | -   | -   |     | -   |     |

| Capacity2,500 lbs. |            |  |  |  |
|--------------------|------------|--|--|--|
| Width              | 75.50"     |  |  |  |
| Height             | 172"       |  |  |  |
| Length             | 52.81"     |  |  |  |
| Weight             | 3,500 lbs. |  |  |  |