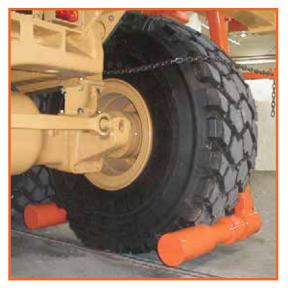

## **Tire Lifter**

| 0 |     | • • |     |     |     |
|---|-----|-----|-----|-----|-----|
|   | no. |     | COL | 110 | nc  |
|   |     | С1П | La  | LIU | 112 |
|   | -   | -   |     | -   |     |

| Capacity2,500 lbs. |            |  |  |  |
|--------------------|------------|--|--|--|
| Width              | 75.50"     |  |  |  |
| Height             | 172"       |  |  |  |
| Length             | 52.81"     |  |  |  |
| Weight             | 3,500 lbs. |  |  |  |