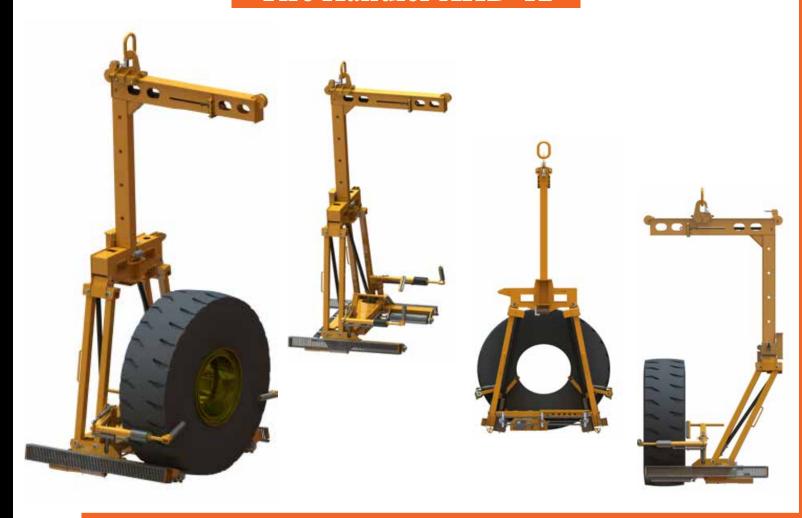

## Tire Handler XHD-12

The Tire Handler is a high capacity piece of equipment for mounting tires. The tire can be safely transported and precisely positioned using an overhead crane or lift.

The rotation and grab functions are powered by batteries and HPU on unit.

## **Specifications (varies with model)**

Capacity.....up to 12,000 lbs. w/lower legs vertical.....18,000 lbs. Max. Tire Diameter.....144" Min. Tire Diameter.....84" Max. Tire Width......46.9" Continous, bidirectional tire rotation Hydraulically controlled arms to hold tire **Battery Powered** 