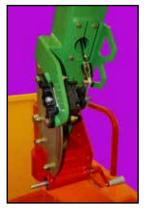

## **BRAKE**

- High capacity caliper brake
- Heavy duty linkage
- Plated brake disc