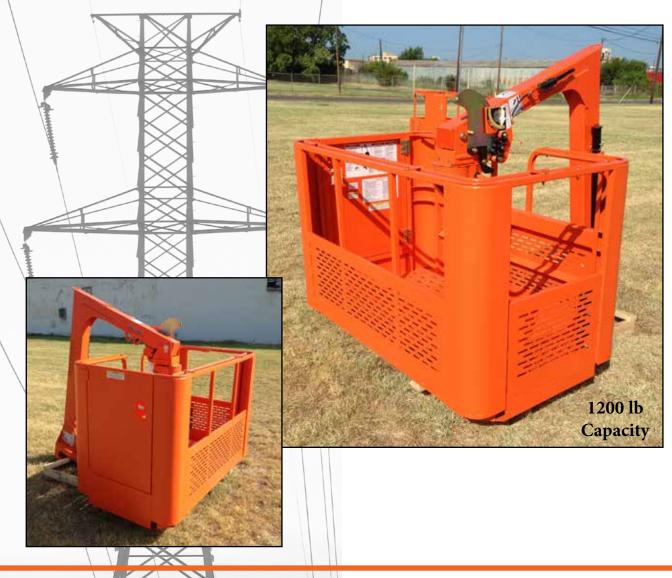

# **Rotating Man Basket**

254-757-1177 www.lift-wise.com

The next generation basket designed by engineers after many years of input from operators and field crews.

Full-sized floor provides more space for men and materials - 21 square feet

# **Features and Benefits:**

- Steel construction to meet the rigors of contractors and utility applications
- Assembly designed utilizing solid modeling and Finite Element Analysis
- Meets or exceeds industry standards
- Floor (42"x 72")
  - slots in floor to drain water
  - upset holes for skid resistance

#### **ROTATOR**

- High Capacity hub, spindle and bearings
- Self locking worm gear
- 360 ° Rotation
- EXTREMELY SERVICEABLE

## **BRAKE**

- High capacity caliper brake
- Heavy duty linkage
- Plated brake disc

### **ENTRANCE**

- Heavy duty hinges with stainless steel pins provide long life
- Basket entrance has reinforcement for rugged applications
- Gate clearance to the floor provides added storage space

Ease of installation on a crane tip