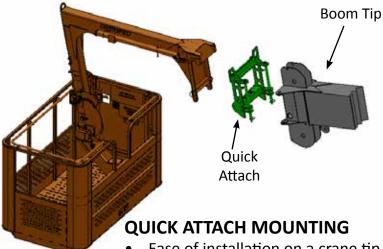

### **ENTRANCE**

- Heavy duty hinges with stainless steel pins provide long life
- Basket entrance has reinforcement for rugged applications
- Gate clearance to the floor provides added storage space

Ease of installation on a crane tip

Basket universal mounting permits installation on mulltiple cranes

1001 Webster Avenue Waco, TX 76706 254-757-1177 noahg@diversifiedproduct.com www.lift-wise.com

Contact Diversified for all your man basket needs. Yoke style 4', 6', single man, rotating and special requirements.