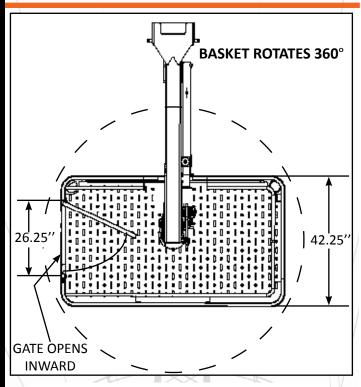

# **Rotating Man Basket**

254-757-1177 www.lift-wise.com

The next generation basket designed by engineers after many years of input from operators and field crews.

Full-sized floor provides more space for men and materials - 21 square feet

# **Features and Benefits:**

- Steel construction to meet the rigors of contractors and utility applications
- Assembly designed utilizing solid modeling and Finite Element Analysis
- Meets or exceeds industry standards
- Floor (42"x 72")
  - slots in floor to drain water
  - upset holes for skid resistance

#### **ROTATOR**

- High Capacity hub, spindle and bearings
- Self locking worm gear
- 360 ° Rotation
- EXTREMELY SERVICEABLE

### **ENTRANCE**

- Heavy duty hinges with stainless steel pins provide long life
- Basket entrance has reinforcement for rugged applications
- Gate clearance to the floor provides added storage space

Ease of installation on a crane tip