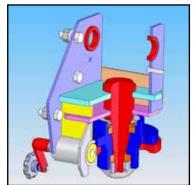

#### **ROTATOR**

- High Capacity hub, spindle and bearings
- Self locking worm gear
- 360 ° Rotation
- EXTREMELY SERVICEABLE