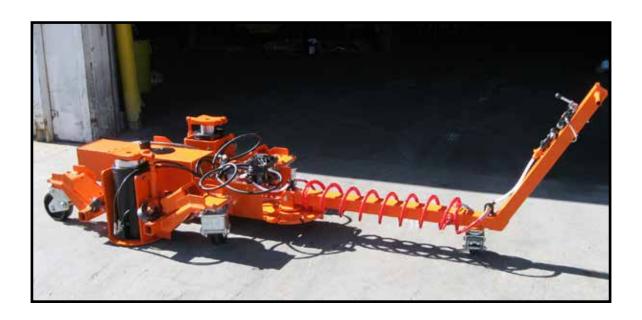

## **Pneumatic Chassis Lifter**

High capacity lifting device rated for up to 66 tons for mounting tires on articulated trucks.

## **Specifications**

- Lift Capacity.....132,000 lbs.
- Machine Weight....1,370 lbs.
- Runs on normal shop air supply
- Spring-loaded, locking swivel casters allow easy maneuvering under mining trucks
- Handle telescopes and pivots 180° for getting into tight spaces
- Casters compress under load, allowing the jacks to transmit the weight directly to the floor
- Jacks have adjustable side-to-side spacing
- Spacer blocks included for use with higher lift points