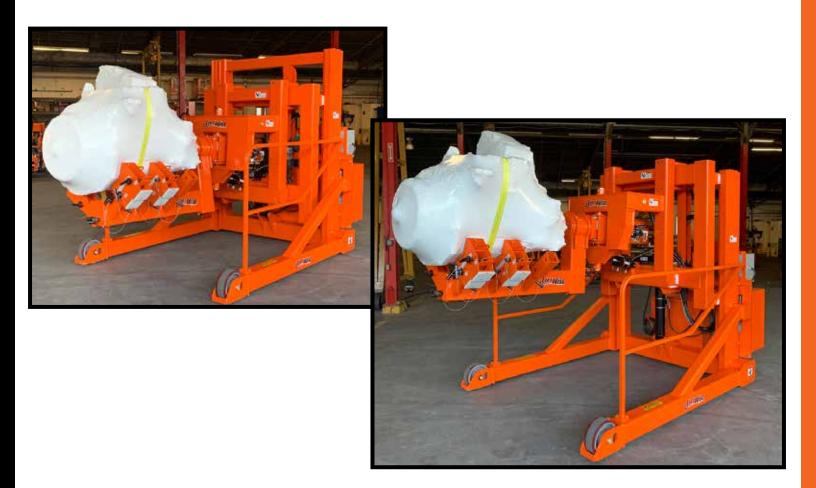

## **Transmission Manipulator**

The Transmission Manipulator is a high capacity piece of equipment for handling, controlling and maneuvering transmissions on Wheel-Tractor Scrapers for installation, removal or maintenance. A transmission can be safely handled and precisely positioned by one person.

## **Specifications**

Load Capacity......4,000 lbs. Tilt Adjustment......8°up, 2°down Swing Adjustment.....8° Side-shift.....+/- 3 in. Extend......8 in. Lift Travel......30 in. Weight.....5,700 lbs.

1001 Webster Avenue Waco, TX 76706 254-757-1177 dpd@diversifiedproduct.com www.lift-wise.com