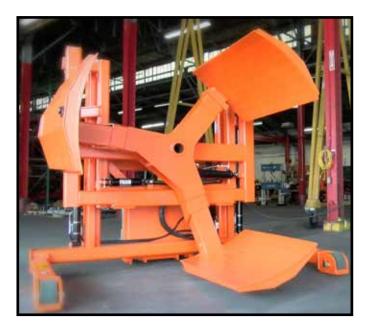

## LiftWise 6500 Series Wheel Handler

The Lift Wise 6500 Series Wheel Handler can mount tires ranging in size from 55" up to 79" in diameter and weighing up to 6,500 pounds. The wheel can be safely transported using the maneuverability and familiar controls of a pallet truck. The wheel then can be precisely positioned onto the truck by one person using the lift, side-shift, upper jaw, lower jaw and rotation functions on the hand-held, tethered controller.

Several optional tire racks are available. They can store up to 4 tires and be loaded using either a forklift or the tire handler.

## **Specifications**

| Model: LW6500W           |
|--------------------------|
| Capacityup to 6,500 lbs. |
| Max. Wheel Diameter79"   |
| Min. Wheel Diameter55"   |
| Max. Tire Width47.25"    |
| Lift Height20"           |
| Wheel Rotation+/- 38°    |
| Side Shift+/-3"          |
| Pendant Style Controller |
| Battery Powered          |
|                          |