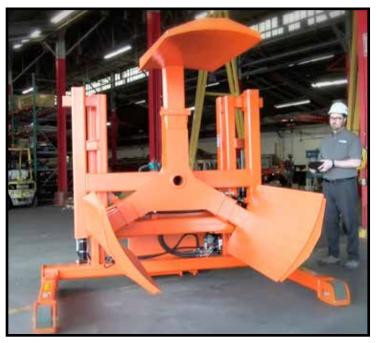

## LiftWise 6500 Series Wheel Handler

The Lift Wise 6500 Series Wheel Handler can mount tires ranging in size from 55" up to 79" in diameter and weighing up to 6,500 pounds. The wheel can be safely transported using the maneuverability and familiar controls of a pallet truck. The wheel then can be precisely positioned onto the truck by one person using the lift, side-shift, upper jaw, lower jaw and rotation functions on the hand-held, tethered controller.

Several optional tire racks are available. They can store up to 4 tires and be loaded using either a forklift or the tire handler.

## **Specifications**

| Model: LW6500W           |
|--------------------------|
| Capacityup to 6,500 lbs. |
| Max. Wheel Diameter79"   |
| Min. Wheel Diameter55"   |
| Max. Tire Width47.25"    |
| Lift Height20"           |
| Wheel Rotation+/- 38°    |
| Side Shift+/-3"          |
| Pendant Style Controller |
| Battery Powered          |
|                          |