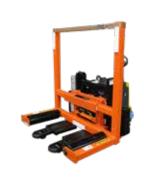

## LiftWise 3500 Series Tire Handler

The LiftWise 3500 Series Tire Handler can mount tires ranging in size from 48" up to 86" in diameter and weighing up to 3,500 pounds. Various models are available that accommodate tire widths up to 32". The tire can be safely transported using the maneuverability and familiar controls of a pallet truck. The tire then can be precisely positioned onto the truck by one person using the lift, side-shift and rotation functions on the hand-held, tethered controller.

## **Specifications**

Models: 3500SP and TH3500W Capacity.....up to 3,500 lbs. Max. Tire Diameter.....86" Min. Tire Diameter.....48" Tire Width.....up to 32" Lift Height.....14" Side Shift.....+/-3" Tire Rotation.....Continuous **Pendant Style Controller Battery Powered** 