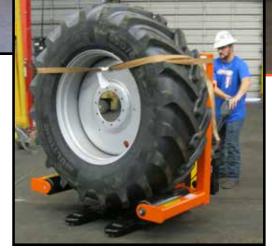

## LiftWise 3500 Series Tire Handler

The LiftWise 3500 Series Tire Handler can mount tires ranging in size from 48" up to 86" in diameter and weighing up to 3,500 pounds. Various models are available that accommodate tire widths up to 32". The tire can be safely transported using the maneuverability and familiar controls of a pallet truck. The tire then can be precisely positioned onto the truck by one person using the lift, side-shift and rotation functions on the hand-held, tethered controller.