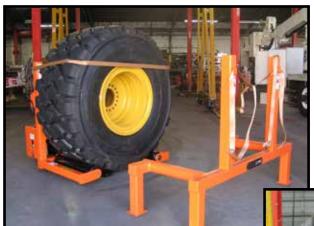

## LiftWise 3500 Series Tire Handler

The LiftWise 3500 Series Tire Handler can mount tires ranging in size from 48" up to 86" in diameter and weighing up to 3,500 pounds. Various models are available that accommodate tire widths up to 32". The tire can be safely transported using the maneuverability and familiar controls of a pallet truck. The tire then can be precisely positioned onto the truck by one person using the lift, side-shift and rotation functions on the hand-held, tethered controller.

## **Specifications**

Models: 3500SP and TH3500W Capacity.....up to 3,500 lbs. Max. Tire Diameter.....86" Min. Tire Diameter.....48" Tire Width.....up to 32" Lift Height.....14" Side Shift.....+/-3" Tire Rotation.....Continuous **Pendant Style Controller Battery Powered** 