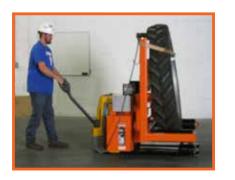

## LiftWise 3500 Series Tire Handler

The LiftWise 3500 Series Tire Handler can mount tires ranging in size from 48" up to 86" in diameter and weighing up to 3,500 pounds. Various models are available that accommodate tire widths up to 32". The tire can be safely transported using the maneuverability and familiar controls of a pallet truck. The tire then can be precisely positioned onto the truck by one person using the lift, side-shift and rotation functions on the hand-held, tethered controller.