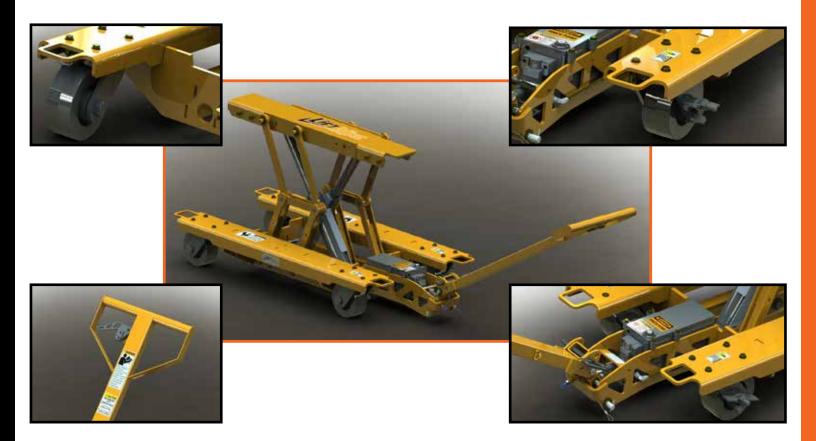

## LiftMaster 4000

The LiftMaster 4000 is a versatile product that can be used to lift or lower a variety of parts into position for maintenance and other needs.

The LiftMaster 4000 has a low-profile and compact design to fit into tight spaces. Swivel front/rear and locking rear casters provide even greater maneuverability. Pump the handle to raise the table and simply pull the lever at the handle to activate gravity lowering.

The LiftMaster 4000 can be equipped with an optional lift attachment which can be utilized to lift various items such as crank guards, belly pans and engine covers into place. Optional bellows are available for added safety.