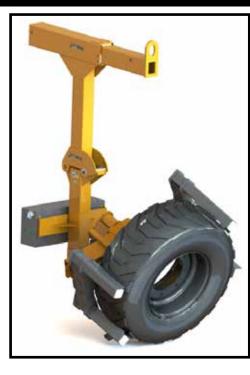

## HTH 5000

The HTH 5000 Hanging Tire Handler is a high capacity piece of equipment for handling, controlling and maneuvering tires for installation, removal or maintenance. A tire can be safely handled and precisely positioned by one person.

## **Specifications**

Load Capacity......5,000 lbs. Tilt.....+/- 30 degrees Tire Rotation.....90 degrees Tire Diameter....52-96" Max. Tire Width.....32" Weight.....5,400 lbs.

1001 Webster Avenue Waco, TX 76706 254-757-1177 dpd@diversifiedproduct.com www.lift-wise.com