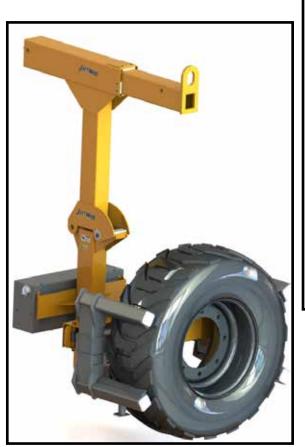

## HTH 5000

The HTH 5000 Hanging Tire Handler is a high capacity piece of equipment for handling, controlling and maneuvering tires for installation, removal or maintenance. A tire can be safely handled and precisely positioned by one person.

## **Specifications**

Load Capacity......5,000 lbs. Tilt.....+/- 30 degrees Tire Rotation.....90 degrees Tire Diameter....52-96" Max. Tire Width.....32" Weight.....5,400 lbs.

1001 Webster Avenue Waco, TX 76706 254-757-1177 dpd@diversifiedproduct.com www.lift-wise.com