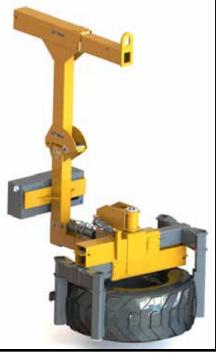

## HTH 5000

The HTH 5000 Hanging Tire Handler is a high capacity piece of equipment for handling, controlling and maneuvering tires for installation, removal or maintenance. A tire can be safely handled and precisely positioned by one person.

## **Specifications**

Load Capacity......5,000 lbs. Tilt.....+/- 30 degrees Tire Rotation.....90 degrees Tire Diameter....52-96" Max. Tire Width.....32" Weight.....5,400 lbs.

1001 Webster Avenue Waco, TX 76706 254-757-1177 dpd@diversifiedproduct.com www.lift-wise.com