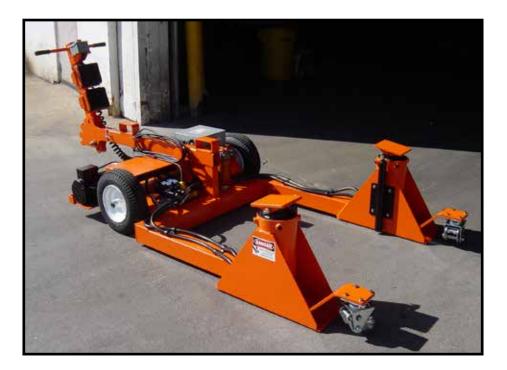

## **Electric Chassis Lifter**

High capacity lifting device rated for up to 25 tons for mounting tires on articulated trucks.

## **Specifications**

- Lift Capacity......50,265 lbs.
- Machine Weight.....800 lbs.
- Runs on 110VAC
- Spring-loaded swivel casters allow easy maneuvering under mining trucks
- Handle telescopes for getting into tight spaces
- Casters compress under load, allowing the jacks to transmit the weight directly to the floor
- Jacks have adjustable spacing side-to-side
- Spacer blocks included for use with higher lift points