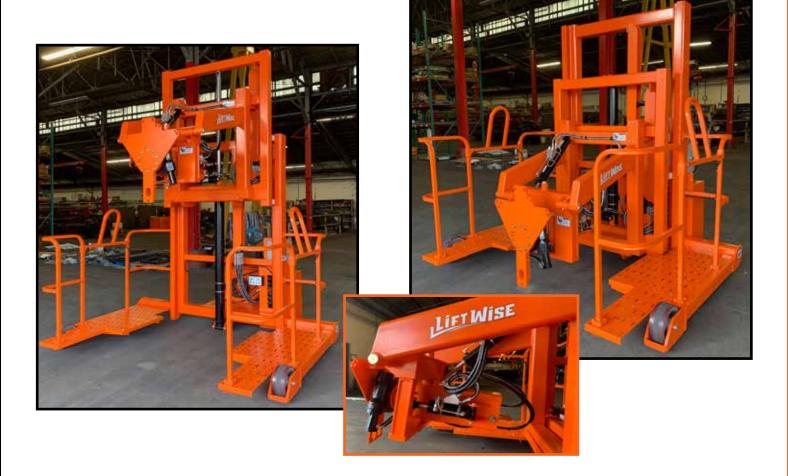

## Differential Manipulator

The Differential Manipulator is a high capacity piece of equipment for handling, controlling and maneuvering differentials of Wheel Tractor Scrapers for installation, removal or maintenance. A differential can be safely handled and precisely positioned by one person. The Differential Manipulator is also easily adapted to installing other components of similar size and weight.

## **Specifications**

Load Capacity......1,800 lbs. Tilt Adjustment......120 degrees Swing Adjustment.....30 degrees Side-shift.....+/- 3 in. Extend.....6 in. Lift Travel......60 in. Weight.....3,700 lbs.