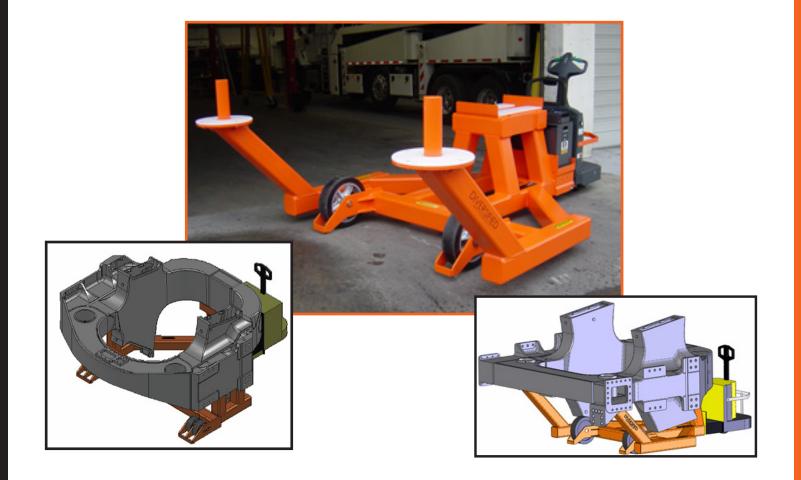

## **Casting Transporter**

Custom handling device for 23,000 lb subweldments.

*Efficiently moves casting from subwelding area to final welding area.* 

## **Specifications**

| Capacity                   | 23,000 lbs. |
|----------------------------|-------------|
| Length                     | 157.6"      |
| Width                      | 107"        |
| Max. Travel Speed          | 3.7 mph     |
| Onboard charger voltage    | 110VAC      |
| <b>Rigid Tubular Frame</b> |             |